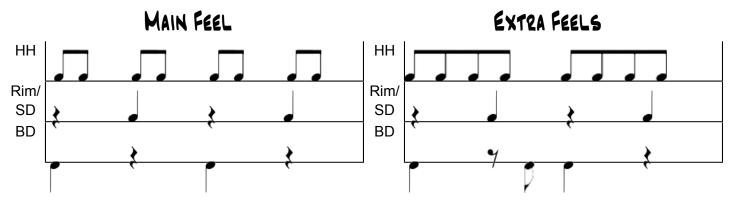

|        |            |       |                                  |  |  |
|                         | Pickup            | INTEO | CH02US                   | CH02US | Verse      | Verse | CH02US                           |  |  |
|                         | 1                 | 4     | 8                        | 8      | 4          | 4     | 8                                |  |  |
|                         | : JJJJJ<br>Guitae |       |                          |        |            | ÊÔ    |                                  |  |  |

| CH02US | SOLO | SOLO | SOLO  | SOLO | CH02U5 | C#02US |
|--------|------|------|-------|------|--------|--------|
| 8      | 8    | 8    | 8     | 8    | 8      | 8      |
|        | Cym  |      | SNARE | Cym  |        |        |



## **DRUM PATTERNS**