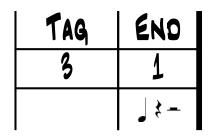

| CHART NAME<br>BAND NAME |                   |       | SILVER WIN<br>MERLE HAGE | •      | TIM<br>TEN | 1PO   | 4/4<br>105<br>STEAIGHT (COUNTEY) |  |  |
|-------------------------|-------------------|-------|--------------------------|--------|------------|-------|----------------------------------|--|--|
| Guitar Starts           |                   |       |                          |        |            |       |                                  |  |  |
|                         | Pickup            | INTEO | CH02US                   | CH02US | Verse      | Verse | CH02US                           |  |  |
|                         | 1                 | 4     | 8                        | 8      | 4          | 4     | 8                                |  |  |
|                         | : JJJJJ<br>Guitae |       |                          |        |            | ÊÔ    |                                  |  |  |

| CH02US | SOLO | SOLO | SOLO  | SOLO | CH02U5 | C#02US |
|--------|------|------|-------|------|--------|--------|
| 8      | 8    | 8    | 8     | 8    | 8      | 8      |
|        | Cym  |      | SNARE | Cym  |        |        |